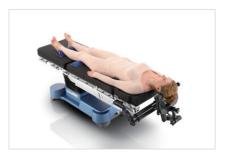

## HyBase V8

Operating Table

- An extreme load capacity of up to 460 kg
- The longitudinal shift of up to 350 mm, free access to C-arm
- 595 mm lowest table position for neurosurgery, 1,095 mm highest table position for orthopedics
- Intelligent Collision Protection System to stop the table movement before collision occurs
- Electric movements, such as powered body elevator, powered leg plates and E-drive function, adapting to various surgical needs
- Bluetooth hand control for unobstructed control in operating rooms

With increasingly complex surgical procedures, today's surgical environment requires a table that instantly adapts to all versatility to provide the highest level of care. HyBase V8 comes with an extreme weight capacity of up to 460 kg, delivering the highest safety and stability in any position.