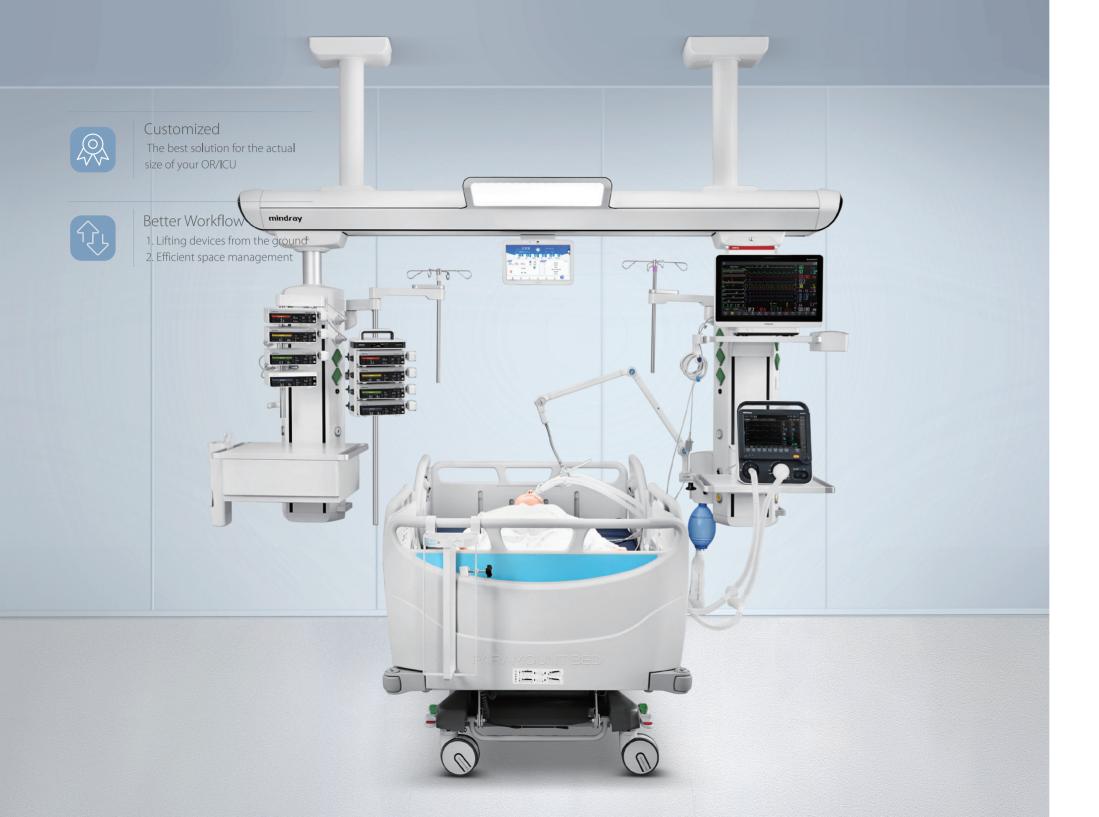

#### Customized

The best solution for the actual size of your OR/ICU

#### Better Workflow

- 1. Lifting devices from the ground2. Dry side & wet side separated