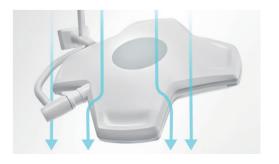

#### Desirable Illumination

Constant clear, homogeneous illumination assuring better vision and visual comfort.

Each of lens group consists of several types of annular light spot, creating an individual and complete patch. All the light patches get superimposed at the operating field, generating uniform surgical light beam.

### Wide Range Field Size Design

With a wide light field ranging from 14cm to 32cm, the HyLED X Series provides enough flexibility to meet all surgical illumination requirements.