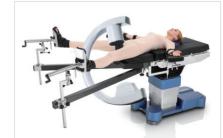

## HyBase V8

Operating Table

- An extreme load capacity of up to 460 kg
- The longitudinal shift of up to 350 mm, free access to C-arm
- 595 mm lowest table position for neurosurgery, 1,095 mm highest table position for orthopedics
- Intelligent Collision Protection System to stop the table movement before collision occurs
- Electric movements, such as powered body elevator, powered leg plates and E-drive function, adapting to various surgical needs
- Bluetooth hand control for unobstructed control in operating rooms

With increasingly complex surgical procedures, today's surgical environment requires a table that instantly adapts to all versatility to provide the highest level of care. HyBase V8 comes with an extreme weight capacity of up to 460 kg, delivering the highest safety and stability in any position.