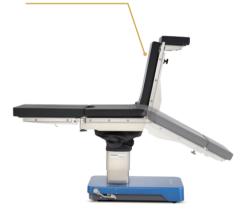

### Electro-hydraulic operating table

During the surgery, a good operating table is the cornerstone of success.

Engineered for increasingly complex surgical scenes, Mindray operating table needs least effort and time to position the patient in a safe, comfortable and efficient way, providing different solution according to the clinical requirement and hospital's budget.

#### Versatility

Full range of accessories for most surgeries

#### Ease-of-Use

Ergonomic and humanization design

Longitudinal Shift (optional)

Back Section Movement