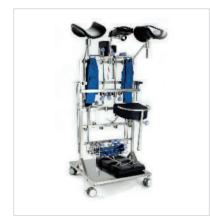

## HyBase V8

Operating Table

- An extreme load capacity of up to 460 kg
- The longitudinal shift of up to 350 mm, free access to C-arm
- 595 mm lowest table position for neurosurgery, 1,095 mm highest table position for orthopedics
- Intelligent Collision Protection System to stop the table movement before collision occurs
- Electric movements, such as powered body elevator, powered leg plates and E-drive function, adapting to various surgical needs
- Bluetooth hand control for unobstructed control in operating rooms

With increasingly complex surgical procedures, today's surgical environment requires a table that instantly adapts to all versatility to provide the highest level of care. HyBase V8 comes with an extreme weight capacity of up to 460 kg, delivering the highest safety and stability in any position.