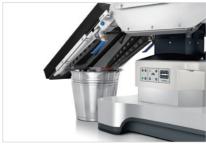

## HyBase V8

Operating Table

- An extreme load capacity of up to 460 kg
- The longitudinal shift of up to 350 mm, free access to C-arm
- 595 mm lowest table position for neurosurgery, 1,095 mm highest table position for orthopedics
- Intelligent Collision Protection System to stop the table movement before collision occurs
- Electric movements, such as powered body elevator, powered leg plates and E-drive function, adapting to various surgical needs
- Bluetooth hand control for unobstructed control in operating rooms

With increasingly complex surgical procedures, today's surgical environment requires a table that instantly adapts to all versatility to provide the highest level of care. HyBase V8 comes with an extreme weight capacity of up to 460 kg, delivering the highest safety and stability in any position.