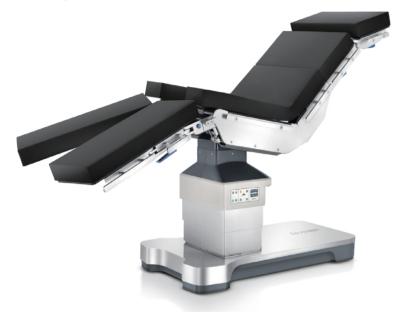

## HyBase V8

Operating Table

- An extreme load capacity of up to 460 kg
- The longitudinal shift of up to 350 mm, free access to C-arm
- 595 mm lowest table position for neurosurgery, 1,095 mm highest table position for orthopedics
- Intelligent Collision Protection System to stop the table movement before collision occurs
- Electric movements, such as powered body elevator, powered leg plates and E-drive function, adapting to various surgical needs
- Bluetooth hand control for unobstructed control in operating rooms

With increasingly complex surgical procedures, today's surgical environment requires a table that instantly adapts to all versatility to provide the highest level of care. HyBase V8 comes with an extreme weight capacity of up to 460 kg, delivering the highest safety and stability in any position.