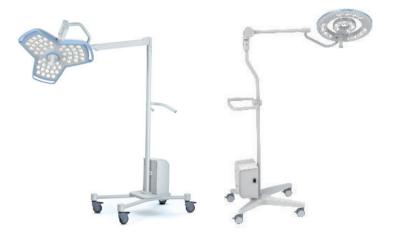

# HyLED 600/7/8 Series Surgical light

#### Smart Design

Perfect integration into laminar flow optimizing operating conditions

#### HD Camera

Information integration for medical research and teaching communication

As the closest partner of the surgeon , surgical light plays a very important role in the operating room. Mindray surgical light inherits the advanced deploying advanced technology and shows excellent light performance. Various option can be chosen for different solution.

HyLED 600 Series

HyLED 7 Series

HyLED 8600