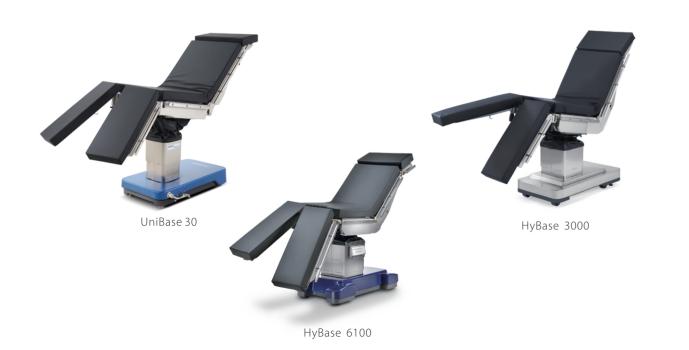

## HyBase 6100/3000

### Electro-hydraulic operating table

During the surgery, a good operating table is the cornerstone of success.

Engineered for increasingly complex surgical scenes, Mindray operating table needs least effort and time to position the patient in a safe, comfortable and efficient way, providing different solution according to the clinical requirement and hospital's budget.

#### Versatility

Full range of accessories for most surgeries

#### Ease-of-Use

Ergonomic and humanization design

Longitudinal Shift (optional)

Back Section Movement