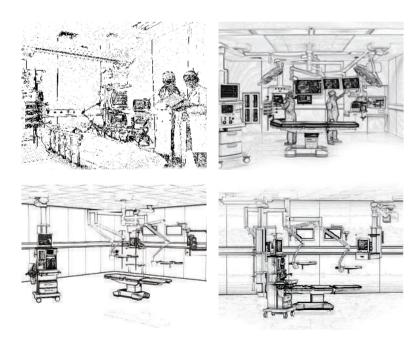

# 3D Space Configurator Solution design software

By using AutoCAD and Mindray 3D design software, the OR/ICU configuration is customized according to the real hospital environment, including the size of the room and the ceiling height. This provides a realistic view of the future OR/ICU even before you decide to purchase.