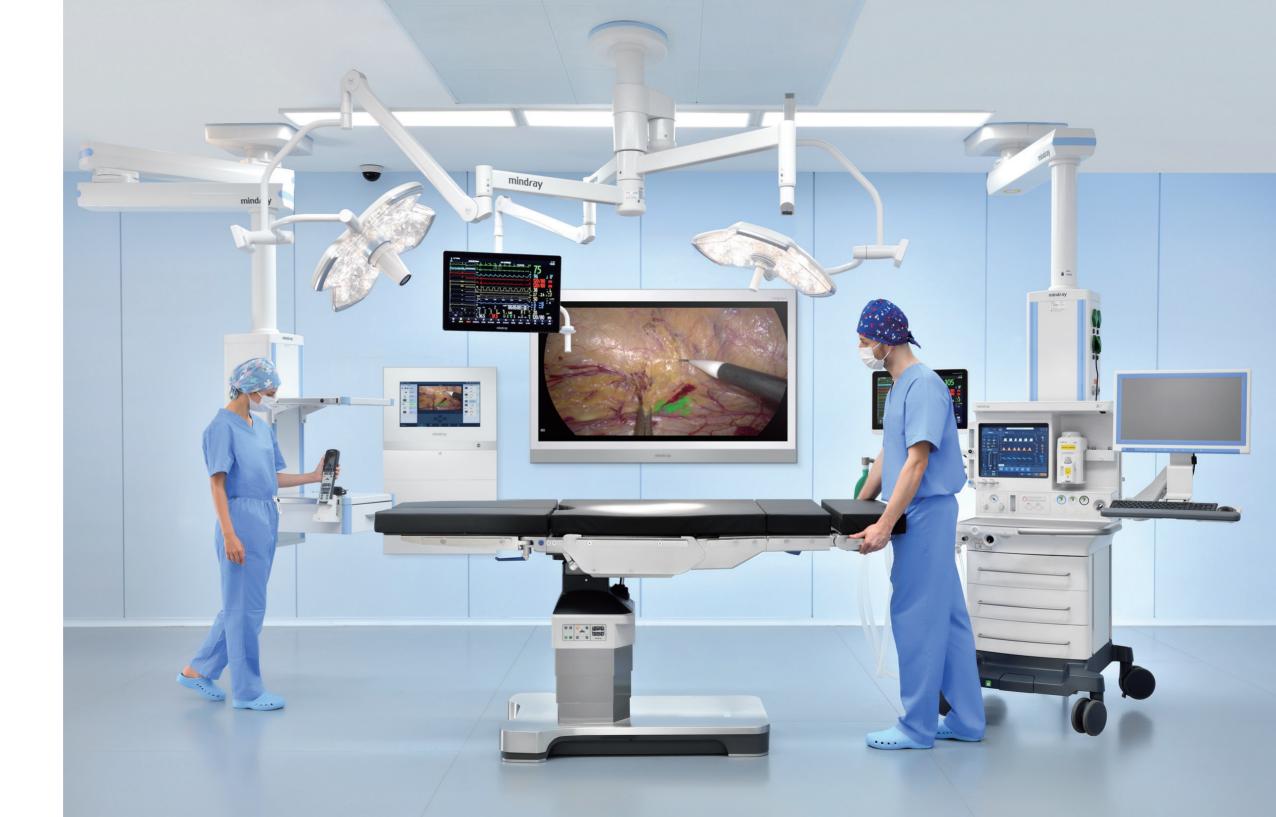

# Perioperative Care Solution

Mindray's Perioperative Care Solution combines a broad spectrum of medical devices into one organic solution. This one-stop-shop approach allows hospitals to interact more efficiently with only one supplier taking care of installation, training and after-sales service.

All devices within the solution are based on a common design standard. This allows sharing modules and accessories between different products and reduces the learning curve and training requirements thanks to a standardized user interface.

One total solution allows for rapid interfacing between different devices, integrating them with the hospital network and improving information management. Mindray's total Perioperative.

Care Solution is the safe, reliable and cost-efficient answer to challenges in the operating room.