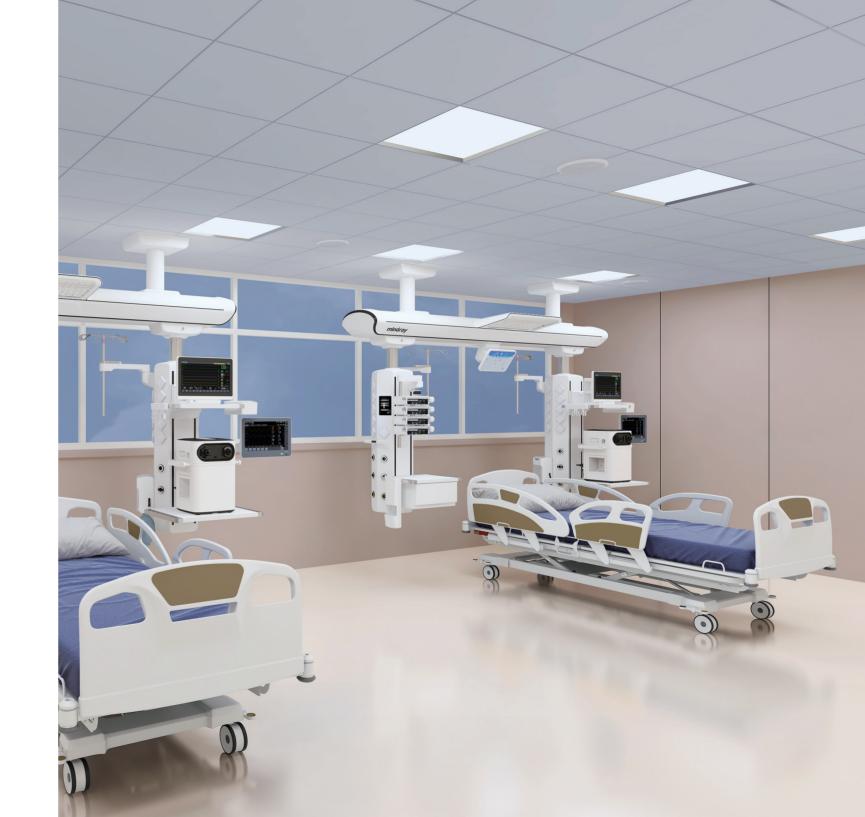

# Critical Care Solution

Mindray's 1 Solution improves workflow efficiency and information management in ICU environments. Providing advanced monitoring and life-support devices as well as advanced networking options, it guarantees the highest standards of care, as well as continuity of all patient information.

Mindray's patient-centric approach supports the integration of all critical care data, while enabling high-acuity patient monitoring and access to all clinical information when and where it is needed.

Mindray's ICU total solution helps healthcare institutions improve critical care quality, work efficiency, patient satisfaction and cost efficiency.