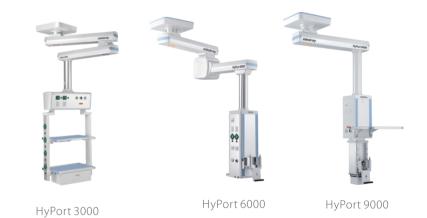

# HyPort Series Medical Supply Unit

With higher overall healthcare requirements, both patients and hospitals demand that medical technologies improve clinical work flow. Mindray recognized these needs and merged innovative and ergonomic design with leading-edge technology into the new generation of medical supply unit HyPort series.

# HyPort Series Medical Supply Unit