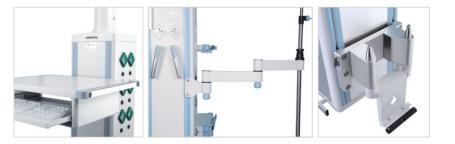

# HyPort Series Medical Supply Unit

With higher overall healthcare requirements, both patients and hospitals demand that medical technologies improve clinical work flow. Mindray recognized these needs and merged innovative and ergonomic design with leading-edge technology into the new generation of medical supply unit HyPort series.

# HyPort Series Medical Supply Unit

### HyPort R80 -- Ideal ICU solution

- All-around access guarantees thoroughly care to the patient
- Flexible movement of distributions gives more convenience for caregivers
- Direct lighting and indirect lighting suitable for reading and better sleeping quality
- Ergonomic design and improved hygiene and safety

#### Customized

The best solution for the actual size of your OR/ICU

#### Better Workflow

- 1. Lifting devices from the ground2. Dry side & wet side separated