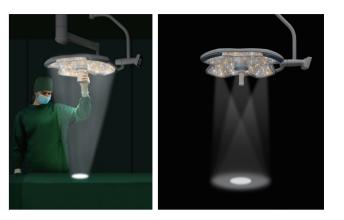

#### Lighten your work

The high-end HyLED X Series surgical light is designed to optimize surgical illumination and protecting the eyes of the surgeons during surgery. Through integrating various innovative lighting technologies and customer-oriented designs, the HyLED X Series enhances the efficiency in the operating room, and allow doctors to focus more on the patients.

#### Desirable Illumination

Constant clear, homogeneous illumination assuring better vision and visual comfort.

Each of lens group consists of several types of annular light spot, creating an individual and complete patch. All the light patches get superimposed at the operating field, generating uniform surgical light beam.

### Wide Range Field Size Design

With a wide light field ranging from 14cm to 32cm, the HyLED X Series provides enough flexibility to meet all surgical illumination requirements.