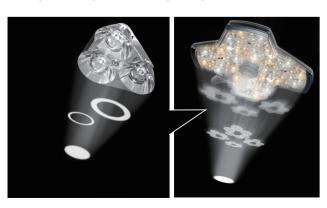

#### Desirable Illumination

Constant clear, homogeneous illumination assuring better vision and visual comfort.

Each of lens group consists of several types of annular light spot, creating an individual and complete patch. All the light patches get superimposed at the operating field, generating uniform surgical light beam.