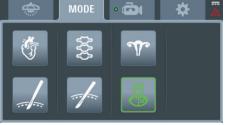

#### Ease-of-use design

- Multi-functional handle can be used to adjust illumination and light field.
- Low resistance joint design makes the light head easy to move.
- One-button switchover between 6 different illumination modes.