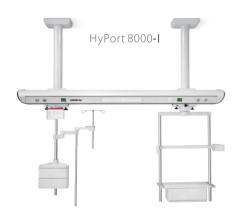

# HyPort Series Medical Supply Unit

With higher overall healthcare requirements, both patients and hospitals demand that medical technologies improve clinical work flow. Mindray recognized these needs and merged innovative and ergonomic design with leading-edge technology into the new generation of medical supply unit HyPort series.

# HyPort Series Medical Supply Unit

### HyPort R80 -- Ideal ICU solution

- All-around access guarantees thoroughly care to the patient
- Flexible movement of distributions gives more convenience for caregivers
- Direct lighting and indirect lighting suitable for reading and better sleeping quality
- Ergonomic design and improved hygiene and safety