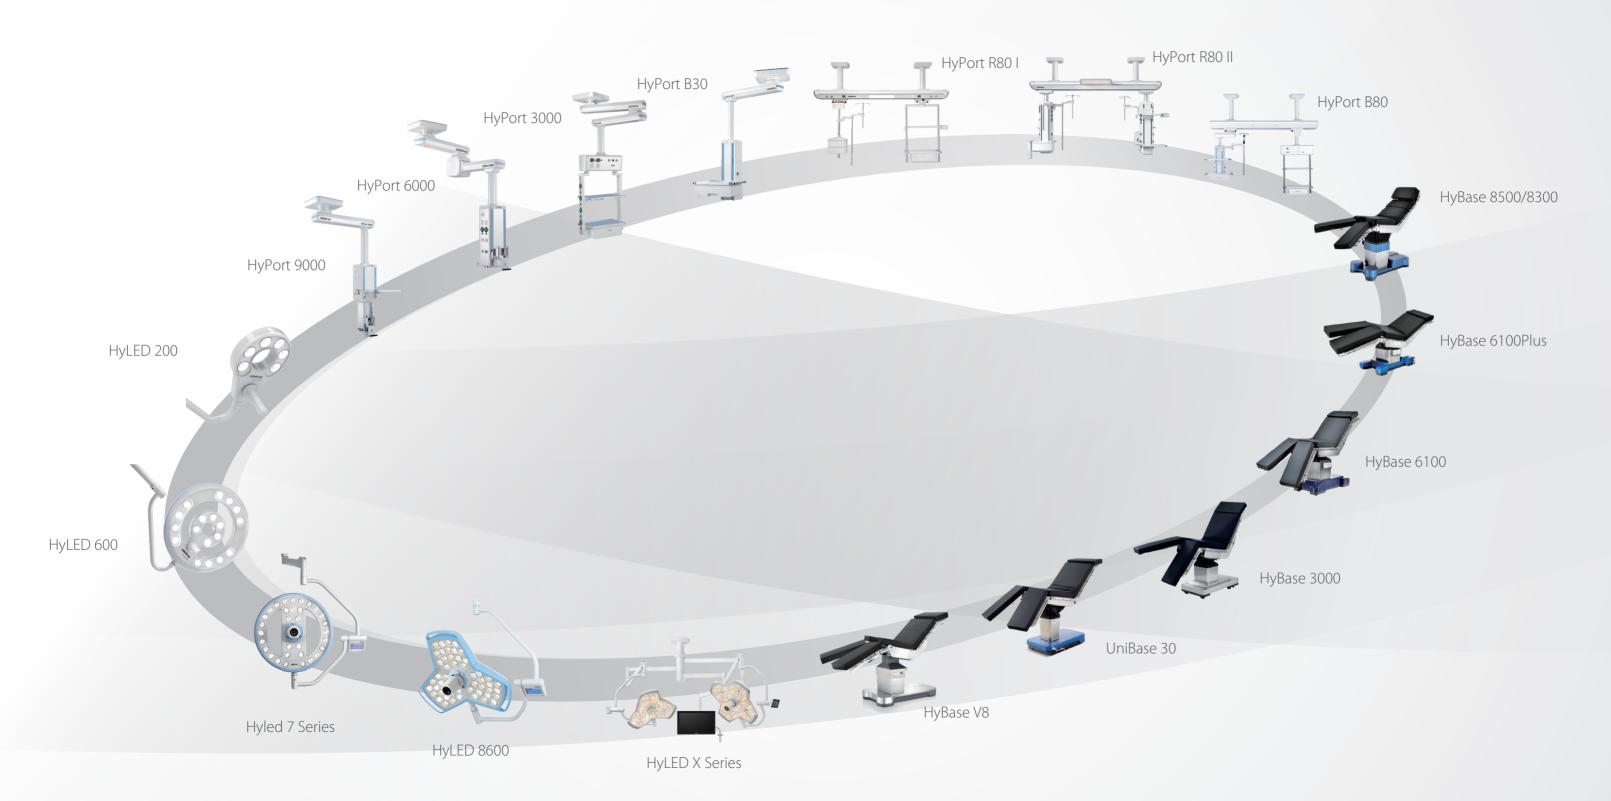

## HyBase V8

Operating Table

- An extreme load capacity of up to 460 kg
- The longitudinal shift of up to 350 mm, free access to C-arm
- 595 mm lowest table position for neurosurgery, 1,095 mm highest table position for orthopedics
- Intelligent Collision Protection System to stop the table movement before collision occurs
- Electric movements, such as powered body elevator, powered leg plates and E-drive function, adapting to various surgical needs
- Bluetooth hand control for unobstructed control in operating rooms

### HyBase 8300/8500

Modular operating table

Engineered for the most complex surgical scenarios, the HyBase 8300/8500 comes with extreme weight capacity up toguaranteeing the highest safety and stability in any position. A longitudinal slide extending up to 480 mm makes it ideally suited to cardiovascular surgery with the C-arm. The modular design tabletop enables tailoring for various surgical discipline needs.

### Electro-hydraulic operating table

During the surgery, a good operating table is the cornerstone of success.

Engineered for increasingly complex surgical scenes, Mindray operating table needs least effort and time to position the patient in a safe, comfortable and efficient way, providing different solution according to the clinical requirement and hospital's budget.

# HyPort Series Medical Supply Unit

With higher overall healthcare requirements, both patients and hospitals demand that medical technologies improve clinical work flow. Mindray recognized these needs and merged innovative and ergonomic design with leading-edge technology into the new generation of medical supply unit HyPort series.