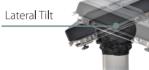

## HyBase V8

Operating Table

- An extreme load capacity of up to 460 kg
- The longitudinal shift of up to 350 mm, free access to C-arm
- 595 mm lowest table position for neurosurgery, 1,095 mm highest table position for orthopedics
- Intelligent Collision Protection System to stop the table movement before collision occurs
- Electric movements, such as powered body elevator, powered leg plates and E-drive function, adapting to various surgical needs
- Bluetooth hand control for unobstructed control in operating rooms

With increasingly complex surgical procedures, today's surgical environment requires a table that instantly adapts to all versatility to provide the highest level of care. HyBase V8 comes with an extreme weight capacity of up to 460 kg, delivering the highest safety and stability in any position.