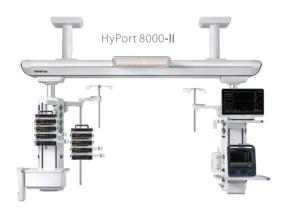

# HyPort Series Medical Supply Unit

With higher overall healthcare requirements, both patients and hospitals demand that medical technologies improve clinical work flow. Mindray recognized these needs and merged innovative and ergonomic design with leading-edge technology into the new generation of medical supply unit HyPort series.

# HyPort Series Medical Supply Unit

### HyPort R80 -- Ideal ICU solution

- All-around access guarantees thoroughly care to the patient
- Flexible movement of distributions gives more convenience for caregivers
- Direct lighting and indirect lighting suitable for reading and better sleeping quality
- Ergonomic design and improved hygiene and safety