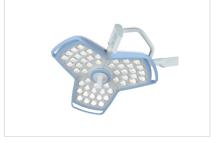

### HyLED X Series

#### Lighten your work

The high-end HyLED X Series surgical light is designed to optimize surgical illumination and protecting the eyes of the surgeons during surgery. Through integrating various innovative lighting technologies and customer-oriented designs, the HyLED X Series enhances the efficiency in the operating room, and allow doctors to focus more on the patients.

#### Desirable Illumination

Constant clear, homogeneous illumination assuring better vision and visual comfort.

Each of lens group consists of several types of annular light spot, creating an individual and complete patch. All the light patches get superimposed at the operating field, generating uniform surgical light beam.

### Wide Range Field Size Design

With a wide light field ranging from 14cm to 32cm, the HyLED X Series provides enough flexibility to meet all surgical illumination requirements.

#### Eye-relaxing light iRelax™

Eye relaxing light from HyLED X will reduce the contrast between the surgical site and peripheral region which reduces eye fatigue and improves visual performance. It provides a gradual transition between the focus illuminated surgical area and ambient lighting in the operating room.

#### Smooth Brightness for better light adaptation

The HyLED X provides a smooth illuminance pattern that helps doctors adapt visual acuity as per Weber's law when the surgical lights are switched on or off.

#### Ease-of-use design

- Multi-functional handle can be used to adjust illumination and light field.
- Low resistance joint design makes the light head easy to move.
- One-button switchover between 6 different illumination modes.

#### Safe and durable

- Invisible screw and seamless design
- Easy to clean for better infection control
- Better compatibility with Laminar Flow--DIN 1946
- Safe and durable--IP54
- Greater hygiene standards as Antimicrobial Powder Coating