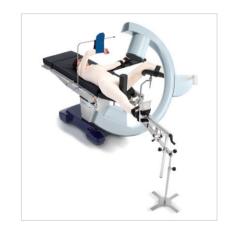

### HyBase 8300/8500

Modular operating table

Engineered for the most complex surgical scenarios, the HyBase 8300/8500 comes with extreme weight capacity up toguaranteeing the highest safety and stability in any position. A longitudinal slide extending up to 480 mm makes it ideally suited to cardiovascular surgery with the C-arm. The modular design tabletop enables tailoring for various surgical discipline needs.