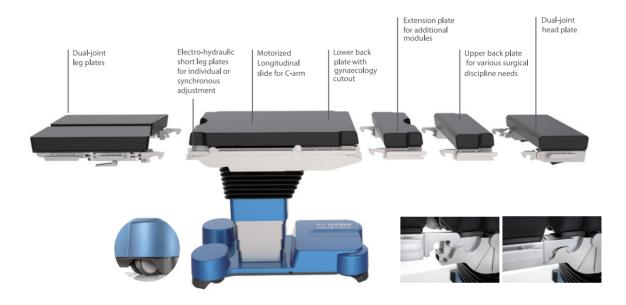

### HyBase 8300/8500

Modular operating table

Engineered for the most complex surgical scenarios, the HyBase 8300/8500 comes with extreme weight capacity up toguaranteeing the highest safety and stability in any position. A longitudinal slide extending up to 480 mm makes it ideally suited to cardiovascular surgery with the C-arm. The modular design tabletop enables tailoring for various surgical discipline needs.