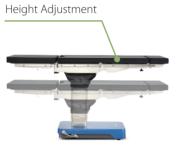

## HyBase V8

Operating Table

- An extreme load capacity of up to 460 kg
- The longitudinal shift of up to 350 mm, free access to C-arm
- 595 mm lowest table position for neurosurgery, 1,095 mm highest table position for orthopedics
- Intelligent Collision Protection System to stop the table movement before collision occurs
- Electric movements, such as powered body elevator, powered leg plates and E-drive function, adapting to various surgical needs
- Bluetooth hand control for unobstructed control in operating rooms

With increasingly complex surgical procedures, today's surgical environment requires a table that instantly adapts to all versatility to provide the highest level of care. HyBase V8 comes with an extreme weight capacity of up to 460 kg, delivering the highest safety and stability in any position.