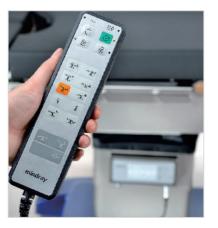

## HyBase V8

Operating Table

- An extreme load capacity of up to 460 kg
- The longitudinal shift of up to 350 mm, free access to C-arm
- 595 mm lowest table position for neurosurgery, 1,095 mm highest table position for orthopedics
- Intelligent Collision Protection System to stop the table movement before collision occurs
- Electric movements, such as powered body elevator, powered leg plates and E-drive function, adapting to various surgical needs
- Bluetooth hand control for unobstructed control in operating rooms